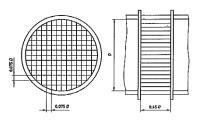

NOTE: Following drawings are from ISO 5167 Standard

Type A: ZANKER Conditioner

Type B: SPRENKLE Conditioner

Type C: Tube Bundle Conditioner

Type D: AMCA Straightener

Type E: ETOLLE Straightener

www.controlpuyesh.com info@controlpuyesh.com Tel/Fax: (98)21-44531109 Catalog Serial No.: GP2013rev04