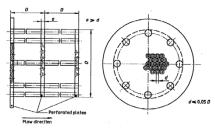

#### ✓ Technical Data

Pressure loss : Depending on sizes and quantity of bores. Each item needs a pressure drop

calculation.

Limits for Re. No.: Whenever the reducing Reynolds is required.

ZANKER Flow Conditioner Type or A

NOTE: Following drawings are from ISO 5167 Standard

Type A: ZANKER Conditioner

Type B: SPRENKLE Conditioner

Type C: Tube Bundle Conditioner

Type D: AMCA Straightener

Type E: ETOLLE Straightener

www.controlpuyesh.com info@controlpuyesh.com Tel/Fax: (98)21-44531109 Catalog Serial No.: GP2013rev04