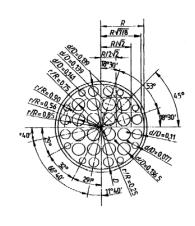

#### ✓ Technical Data

Pressure loss : Depending on sizes and quantity of bores. Each item needs a pressure drop

calculation.

Limits for Re. No.: Whenever the reducing Reynolds is required.

ZANKER Flow Conditioner Type or A

#### Types and Varieties:

According to ISO 5167 there are five approved types of Flow Conditioner as below. The choice of a conditioner depends on the nature of velocity distribution which has

to be corrected and to the pressure loss which can be tolerated.

NOTE: Following drawings are from ISO 5167 Standard

Type A: ZANKER Conditioner

Type B: SPRENKLE Conditioner

Type C: Tube Bundle Conditioner

Type D: AMCA Straightener

Type E: ETOLLE Straightener

www.controlpuyesh.com info@controlpuyesh.com Tel/Fax: (98)21-44531109 Catalog Serial No.: GP2013rev04