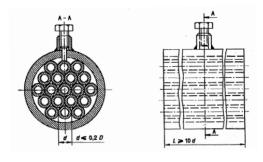

NOTE: Following drawings are from ISO 5167 Standard

Type A: ZANKER Conditioner

Type B: SPRENKLE Conditioner

Type C: Tube Bundle Conditioner

Type D: AMCA Straightener

Type E: ETOLLE Straightener

www.controlpuyesh.com info@controlpuyesh.com Tel/Fax: (98)21-44531109 Catalog Serial No.: GP2013rev04